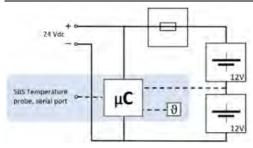

## **Temperature Probe SBS Block Diagram**

Connection to DC UPS Drawing to be added

Connection to Battery Drawing to be added