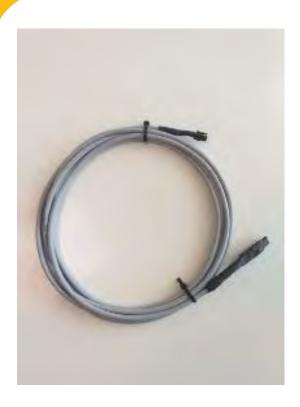

## Temperature probe Smart Battery Sensor with cable, 3.0 m long Features

| General Data                                    |                                        |
|-------------------------------------------------|----------------------------------------|
| Suitable for connection to serial port of:      | Aris Power DC-UPS and Battery Chargers |
| Suitable for Battery Pack                       | Customer defined                       |
| Sensor type for Temperature                     | Digital sensor                         |
| compensation                                    |                                        |
| Cable type                                      | IEC60332-3-22                          |
| Conductors                                      | 4 X 0.34 mm + shield                   |
| Cable length                                    | 3.0 m                                  |
| Connector type                                  | Automotive grade, 4 ways               |
| Climatic Data                                   |                                        |
| Operating Ambient Temperature (T <sub>A</sub> ) | −25 up to +70 °C                       |
| Relative Humidity, no condensation              | max 95%                                |
| @25°C                                           |                                        |
| Storage Temperature                             | -40 up to +85 °C                       |
| Commercial Data                                 | •                                      |
| Packaging                                       | Single packaging in zip bag.           |
| Weight per unit, including packing              | 0.065 kg                               |
| Dimensions per unit, including packing          | 6 x 3000 mm                            |
| Volume per unit, including packing              | - m³                                   |
| Custom Tarif HS                                 |                                        |
|                                                 |                                        |